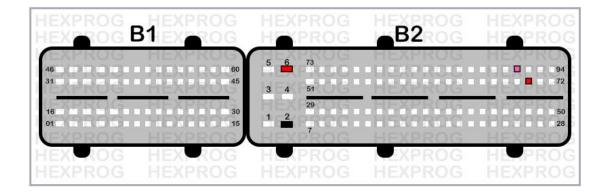

#### **Pins Description**

- Block2-Pin 2: Ground
- Block2-Pin 6: Power Supply 12-14V
- Block2-Pin 70: Power Supply 12-14V
- Block2-Pin 91: K-Line Signal