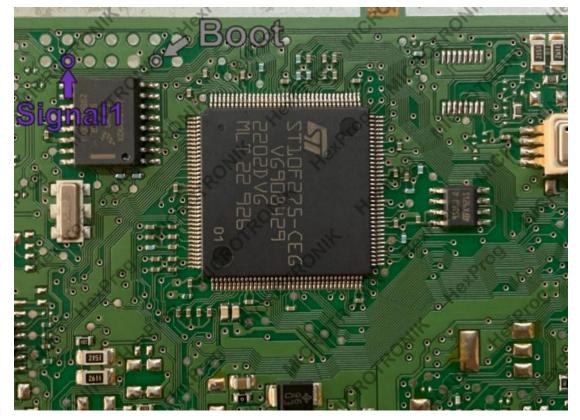

### FIAT ME7.9.10 Wiring

**Connection using Boot Mode** 

### **Attention**

# You cannot use OBD Flash files to write into the ECU



FIAT-ME7.9.10-Module

You need to open ME7.9.10 cover in boot mode. Please connect wires as described below

## Available Online Services in ME7.9.10 for Hexprog/Hextag users:

Lambda Sensor OFF

Check your online services from here to apply to one of these services: My Online Services



#### **Pins Description**

- Block2-Pin 2: Ground
- Block2-Pin 6: Power Supply 12-14V
- Block2-Pin 70: Power Supply 12-14V
- Block2-Pin 91: K-Line Signal

### **Internal Wiring**

Connect HexProg signals wires to ME7.9.10 board as shown below



FIAT-ME7.9.10-Inside



### FIAT-ME7.9.10-Boot-Location