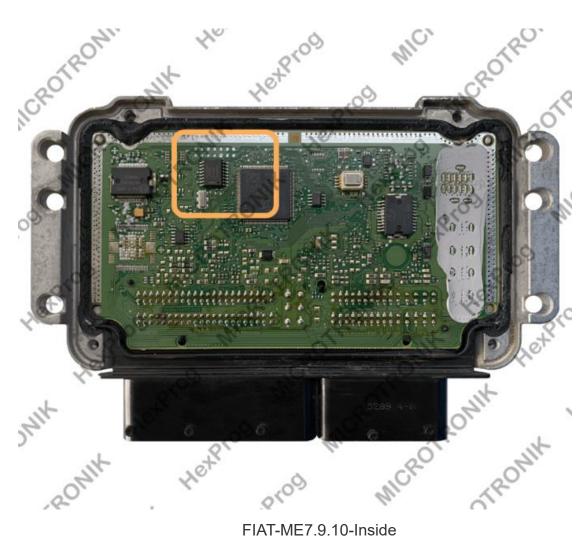

### **Internal Wiring**

Connect HexProg signals wires to ME7.9.10 board as shown below

FIAT-ME7.9.10-Inside