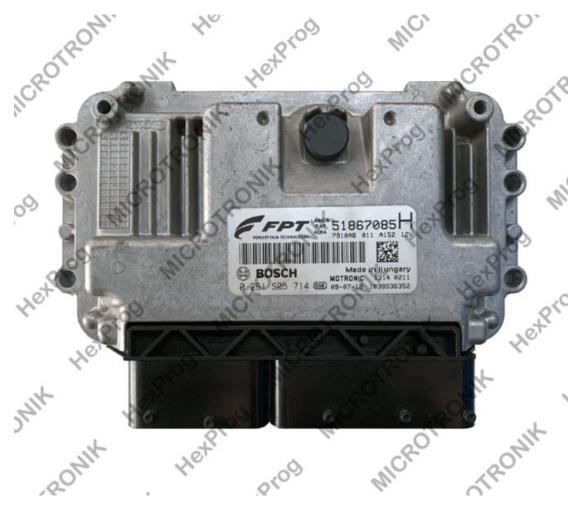

# You cannot use OBD Flash files to write into the ECU

FIAT-ME7.9.10-Module

You need to open ME7.9.10 cover in boot mode. Please connect wires as described below